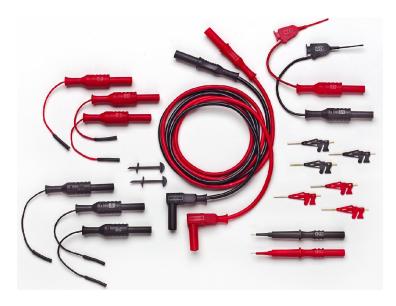

#### **Features**

- SMD micro and mini grabbers attach to chip leads with pitches down to 0.008" (0.20 mm).
- Includes all adapters and leads necessary for attachment to standard bench or handheld DMM
- Probe tips are sharp and spring-loaded for solid and steady contact with SMD test points.
- Compatible with all multimeters that accept standard sheathed banana plugs.
- Test accessories conveniently store in four-fold nylon pouch.

### Kit Includes:

Box Includes

- 1. Two fine spring-loaded tips, Probe to Right Angle Test Leads.
- 2. Two 4mm Jacks to Mini SMD.
- 3. Six 4mm Jacks to Socket Leads.
- 4. Six Micro Challenger Clips
- 5. Two Holding rods.