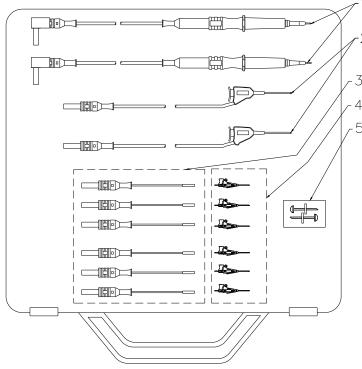

### Kit Includes:

Box Includes

- 1. Two fine spring-loaded tips, Probe to Right Angle Test Leads.
- 2. Two 4mm Jacks to Mini SMD.
- 3. Six 4mm Jacks to Socket Leads.
- 4. Six Micro Challenger Clips
- 5. Two Holding rods.